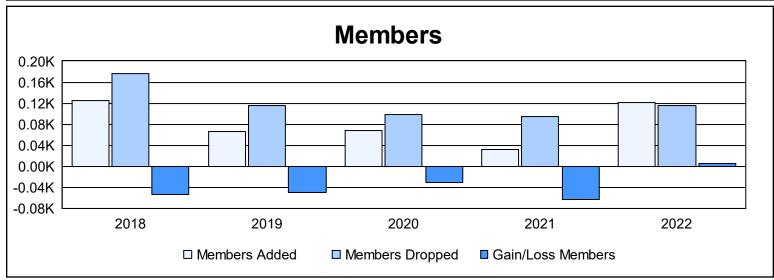

District 36 R As of June 2022 Cumulative

| Year      | New<br>Clubs | Dropped<br>Clubs | Gain/<br>Loss<br>Clubs | New<br>Members | Charter<br>Members | Reinstate<br>Members | Transfer<br>Members | Total<br>Member<br>Added | Total<br>Members<br>Dropped | Gain/<br>Loss<br>Members |
|-----------|--------------|------------------|------------------------|----------------|--------------------|----------------------|---------------------|--------------------------|-----------------------------|--------------------------|
| 2017-2018 | 0            | 2                | -2                     | 91             | 3                  | 3                    | 27                  | 124                      | 177                         | -53                      |
| 2018-2019 | 0            | 2                | -2                     | 57             | 0                  | 3                    | 6                   | 66                       | 115                         | -49                      |
| 2019-2020 | 0            | 2                | -2                     | 49             | 1                  | 4                    | 13                  | 67                       | 98                          | -31                      |
| 2020-2021 | 0            | 2                | -2                     | 29             | 1                  | 1                    | 0                   | 31                       | 95                          | -64                      |
| 2021-2022 | 0            | 0                | 0                      | 102            | 0                  | 7                    | 12                  | 121                      | 116                         | 5                        |
| Average   | 0            | 2                | -2                     | 66             | 1                  | 4                    | 12                  | 82                       | 120                         | -38                      |