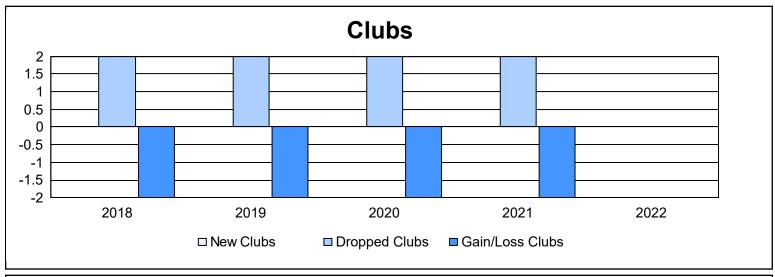

District 36 R As of June 2022 Cumulative

| Year      | New<br>Clubs | Dropped<br>Clubs | Gain/<br>Loss<br>Clubs | New<br>Members | Charter<br>Members | Reinstate<br>Members | Transfer<br>Members | Total<br>Member<br>Added | Total<br>Members<br>Dropped | Gain/<br>Loss<br>Members |
|-----------|--------------|------------------|------------------------|----------------|--------------------|----------------------|---------------------|--------------------------|-----------------------------|--------------------------|
| 2017-2018 | 0            | 2                | -2                     | 91             | 3                  | 3                    | 27                  | 124                      | 177                         | -53                      |
| 2018-2019 | 0            | 2                | -2                     | 57             | 0                  | 3                    | 6                   | 66                       | 115                         | -49                      |
| 2019-2020 | 0            | 2                | -2                     | 49             | 1                  | 4                    | 13                  | 67                       | 98                          | -31                      |
| 2020-2021 | 0            | 2                | -2                     | 29             | 1                  | 1                    | 0                   | 31                       | 95                          | -64                      |
| 2021-2022 | 0            | 0                | 0                      | 102            | 0                  | 7                    | 12                  | 121                      | 116                         | 5                        |
| Average   | 0            | 2                | -2                     | 66             | 1                  | 4                    | 12                  | 82                       | 120                         | -38                      |